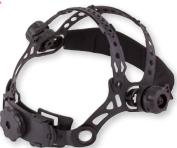

### STRONG & ADJUSTABLE HEAD GEAR FOR INCREASED COMFORT

- Adjustable headgear, easy reach back/crown adjustment for on/off ease
- Pivoting top and back self-adjustment
- Soft comfort sweat band