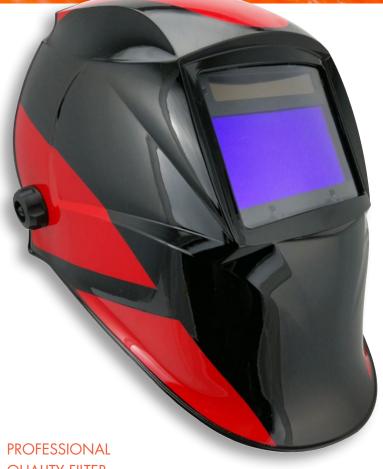

## **AUTO DARKENING** WELDING HELMET

**PROFESSIONAL** 2-SENSOR

# **QUALITY FILTER**

- Large viewing area (96mm x 39mm)
- 2 Arc Sensors (1/30,000 sec change)

#### LATEST TECHNOLOGY REAL COLOR

- Variable shade; 9-13
- Grind mode
- Solar charging filter with battery backup
- Magnifying lens ready
- Includes spare filter protector covers
- Certified with AS/NZS safety standards

| Viewing Area             | 96mm x 39mm                                                |
|--------------------------|------------------------------------------------------------|
| Standards                | AS/NZS, ANSI, CSA, CE                                      |
| Arc Sensors              | 2                                                          |
| Shade<br>State/Range     | DIN4, 9-13<br>Stepless Variable,<br>External Selection     |
| Grind Mode               | ✓                                                          |
| Switch Time              | 1/30,000s                                                  |
| Power                    | Solar/Li-ion Battery powered<br>Replaceable CR2032 battery |
| Low Battery<br>Indicator | ✓                                                          |
| Warranty                 | 2 Year Trade Warranty                                      |
|                          |                                                            |